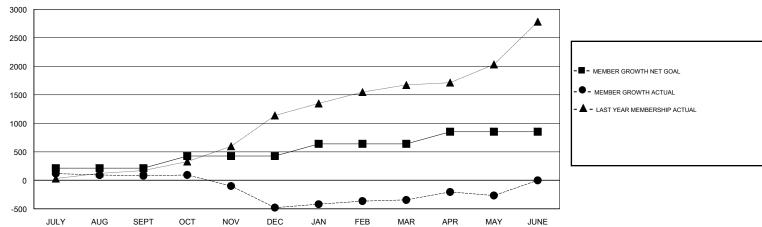

## LOCATION PAKISTAN

**GMT CA** 

|               | Club          | s         |               | Members               |                           |                         |                                              |  |
|---------------|---------------|-----------|---------------|-----------------------|---------------------------|-------------------------|----------------------------------------------|--|
|               | RESULTS FOR   | 2018-2019 |               | RESULTS FOR 2018-2019 |                           |                         |                                              |  |
| QUARTER       | NEW CLUB GOAL | NEW CLUBS | DROPPED CLUBS | QUARTER               | MEMBER GROWTH NET<br>GOAL | MEMBER GROWTH<br>ACTUAL | DROPPED MEMBERS ACTUAL (including transfers) |  |
| JULY/AUG/SEPT | 3             | 6         | 1             | JULY/AUG/SEPT         | 213                       | 228                     | 141                                          |  |
| OCT/NOV/DEC   | 3             | 3         | 9             | OCT/NOV/DEC           | 213                       | 122                     | 665                                          |  |
| JAN/FEB/MAR   | 3             | 0         | 2             | JAN/FEB/MAR           | 213                       | 410                     | 182                                          |  |
| APR/MAY/JUNE  | 3             | 2         | 2             | APR/MAY/JUNE          | 213                       | 456                     | 277                                          |  |

## GOALS AND ACTUAL MEMBERS CUMULATIVE

| DROPPED CLUBS: 14  DROPPED MEMBERS |       | 79 CLUBS OF 152 ADDED 1 OR MORE<br>NEW MEMBERS | GENDER DISTRIBUTION  MALE 3,962 (83.45%)  FEMALE 786 (16.55%)  Women Percentage Fiscal Year Goal: 15% |  |       |
|------------------------------------|-------|------------------------------------------------|-------------------------------------------------------------------------------------------------------|--|-------|
| DECEASED                           | 6     | CLICK HERE FOR CUMULATIVE                      | TOTAL FAMILY UNIT MEMBERS                                                                             |  | 3,340 |
| CLUB CANCELLED                     | 514   | MEMBERSHIP DATA                                |                                                                                                       |  | 0.500 |
| OTHER                              | 745   |                                                | FAMILY MEMBERS PAYING HALF DUES                                                                       |  | 2,530 |
| TOTAL                              | 1,265 |                                                |                                                                                                       |  |       |