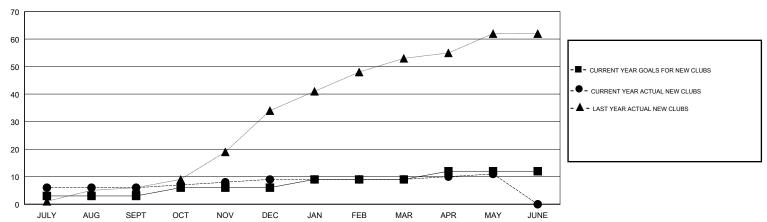

## LOCATION PAKISTAN

**GMT CA** 

|               | Club          | s         |               | Members               |                           |                         |                                              |  |
|---------------|---------------|-----------|---------------|-----------------------|---------------------------|-------------------------|----------------------------------------------|--|
|               | RESULTS FOR   | 2018-2019 |               | RESULTS FOR 2018-2019 |                           |                         |                                              |  |
| QUARTER       | NEW CLUB GOAL | NEW CLUBS | DROPPED CLUBS | QUARTER               | MEMBER GROWTH NET<br>GOAL | MEMBER GROWTH<br>ACTUAL | DROPPED MEMBERS ACTUAL (including transfers) |  |
| JULY/AUG/SEPT | 3             | 6         | 1             | JULY/AUG/SEPT         | 213                       | 228                     | 141                                          |  |
| OCT/NOV/DEC   | 3             | 3         | 9             | OCT/NOV/DEC           | 213                       | 122                     | 665                                          |  |
| JAN/FEB/MAR   | 3             | 0         | 2             | JAN/FEB/MAR           | 213                       | 410                     | 182                                          |  |
| APR/MAY/JUNE  | 3             | 2         | 2             | APR/MAY/JUNE          | 213                       | 456                     | 277                                          |  |

#### GOALS AND ACTUAL NEW CLUBS CUMULATIVE